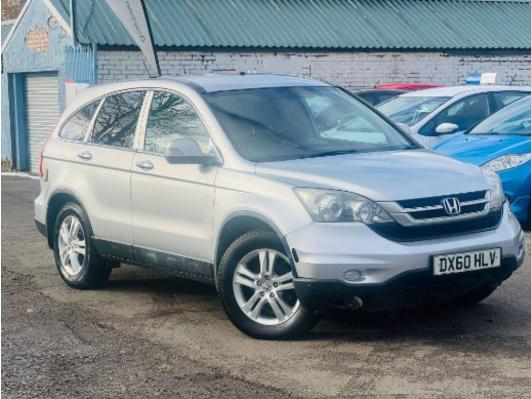

## 2011(60) Honda CR-V 2.2 i-DTEC SE 5dr

£2,995

**Engine:** Diesel **Body: SUV Gearbox:** Manual **Capacity:** 2199cc **Colour:** Silver Mileage: 125,919 CO<sup>2</sup>: 171g/km MPG: 43.0mpg 118mph **Top Speed:** 